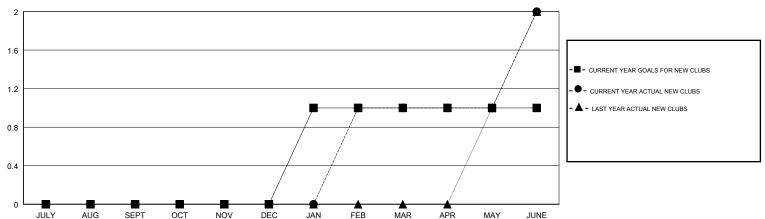

## **LOCATION WEST VIRGINIA**

**GMT CA** 

| Clubs                 |               |           |               | Members               |                           |                         |                                              |
|-----------------------|---------------|-----------|---------------|-----------------------|---------------------------|-------------------------|----------------------------------------------|
| RESULTS FOR 2017-2018 |               |           |               | RESULTS FOR 2017-2018 |                           |                         |                                              |
| QUARTER               | NEW CLUB GOAL | NEW CLUBS | DROPPED CLUBS | QUARTER               | MEMBER GROWTH NET<br>GOAL | MEMBER GROWTH<br>ACTUAL | DROPPED MEMBERS ACTUAL (including transfers) |
| JULY/AUG/SEPT         | 0             | 0         | 0             | JULY/AUG/SEPT         | 5                         | 20                      | 83                                           |
| OCT/NOV/DEC           | 0             | 0         | 0             | OCT/NOV/DEC           | 13                        | 28                      | 32                                           |
| JAN/FEB/MAR           | 1             | 1         | 0             | JAN/FEB/MAR           | 6                         | 48                      | 30                                           |
| APR/MAY/JUNE          | 0             | 1         | 0             | APR/MAY/JUNE          | 9                         | 79                      | 84                                           |

## GOALS AND ACTUAL NEW CLUBS CUMULATIVE