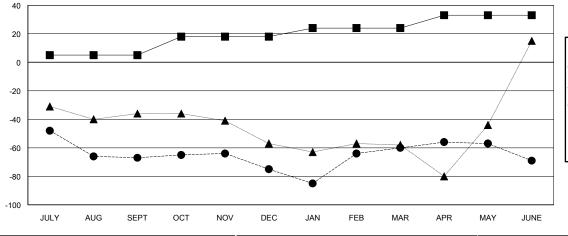

## **LOCATION WEST VIRGINIA**

**GMT CA** 

| Clubs                 |               |           |               | Members               |                           |                         |                                              |
|-----------------------|---------------|-----------|---------------|-----------------------|---------------------------|-------------------------|----------------------------------------------|
| RESULTS FOR 2017-2018 |               |           |               | RESULTS FOR 2017-2018 |                           |                         |                                              |
| QUARTER               | NEW CLUB GOAL | NEW CLUBS | DROPPED CLUBS | QUARTER               | MEMBER GROWTH NET<br>GOAL | MEMBER GROWTH<br>ACTUAL | DROPPED MEMBERS ACTUAL (including transfers) |
| JULY/AUG/SEPT         | 0             | 0         | 0             | JULY/AUG/SEPT         | 5                         | 20                      | 83                                           |
| OCT/NOV/DEC           | 0             | 0         | 0             | OCT/NOV/DEC           | 13                        | 28                      | 32                                           |
| JAN/FEB/MAR           | 1             | 1         | 0             | JAN/FEB/MAR           | 6                         | 48                      | 30                                           |
| APR/MAY/JUNE          | 0             | 1         | 0             | APR/MAY/JUNE          | 9                         | 79                      | 84                                           |

## GOALS AND ACTUAL MEMBERS CUMULATIVE

| -=-   | MEMBER  | GROWTH I | NET GOAL  |      |  |
|-------|---------|----------|-----------|------|--|
| -•-   | MEMBER  | GROWTH   | ACTUAL    |      |  |
| - 🛦 - | LAST YE | AR MEMBE | ERSHIP AC | TUAL |  |
|       |         |          |           |      |  |
|       |         |          |           |      |  |
|       |         |          |           |      |  |